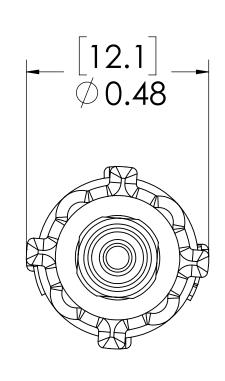

## **FOR REFERENCE ONLY**

| UNLESS OTHERWISE SPECIFIED:                                                                                                                              |            | NAME | DATE      | Ū LINK <b>T</b> ECH             |  |
|----------------------------------------------------------------------------------------------------------------------------------------------------------|------------|------|-----------|---------------------------------|--|
| DIMENSIONS ARE IN INCHES TO FRANCES:                                                                                                                     | DRAWN      | RDA  | 1/13/2020 | AN OFFICE CONTACT               |  |
| FRACTIONAL±1/32<br>ANGULAR: MACH±0.5 BEND ±2                                                                                                             | CHECKED    | HRC  | 1/13/2020 | PART NO: 10AC2-M3BLK            |  |
| ONE PLACE DECIMAL ±0.1 TWO PLACE DECIMAL ±0.01                                                                                                           | ENG APPR.  | HRC  | 2/18/20   |                                 |  |
| THREE PLACE DECIMAL ±0.005<br>TWO PLACE DUAL (mm) [±0.12]                                                                                                | MFG APPR.  | BDB  | 2/18/20   | DESCRIPTION:                    |  |
| PROPRIETARY AND CONFIDENTIAL                                                                                                                             | PRODUCTION | LS   | 2/18/20   | LinkTech 10AC SERIES INLINE     |  |
| THE INFORMATION CONTAINED IN THIS DRAWING IS THE SOLE PROPERTY OF LINKTECH LLC. ANY REPRODUCTION OR DISCLOSURE IN PART OR AS A WHOLE WITHOUT THE WRITTEN | COMMENTS:  |      |           | SIZE DWG. NO. REV               |  |
| PERMISSION OF LINKTECH LLC IS STRICKLY PROHIBITED.                                                                                                       |            |      |           | SCALE: NTS WEIGHT: SHEET 1 OF 1 |  |