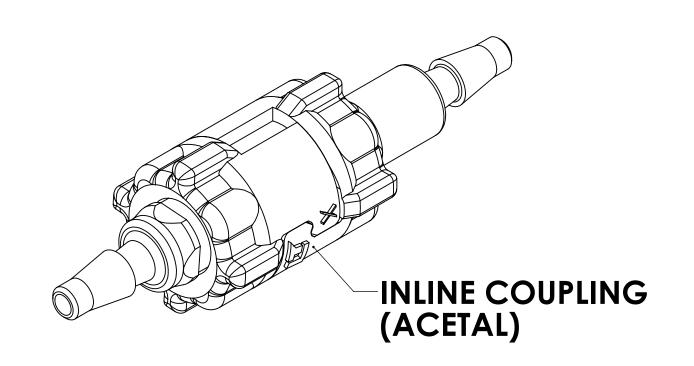

## NOTES:

1. MATERIAL: ACETAL

2. COLOR: BLACK

3. O-RING MATERIAL: BUNA-N

4. O-RINGS LUBRICATED WITH FOOD GRADE SILICONE OIL, 350 CST.