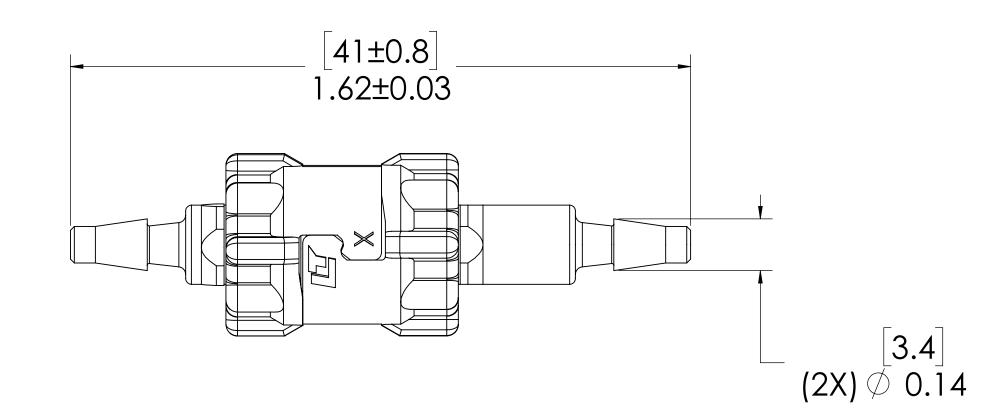

## **FOR REFERENCE ONLY**

| UNLESS OTHERWISE SPECIFIED:                                                                                                                              |            | NAME | DATE      | Ū LINK <b>T</b> ECH             |  |
|----------------------------------------------------------------------------------------------------------------------------------------------------------|------------|------|-----------|---------------------------------|--|
| DIMENSIONS ARE IN INCHES TO FRANCES:                                                                                                                     | DRAWN      | RDA  | 1/13/2020 | AN OFFICE CONTACT               |  |
| FRACTIONAL±1/32<br>ANGULAR: MACH±0.5 BEND ±2                                                                                                             | CHECKED    | HRC  | 1/13/2020 | PART NO: 10AC2-M3BLK            |  |
| ONE PLACE DECIMAL ±0.1 TWO PLACE DECIMAL ±0.01                                                                                                           | ENG APPR.  | HRC  | 2/18/20   |                                 |  |
| THREE PLACE DECIMAL ±0.005<br>TWO PLACE DUAL (mm) [±0.12]                                                                                                | MFG APPR.  | BDB  | 2/18/20   | DESCRIPTION:                    |  |
| PROPRIETARY AND CONFIDENTIAL                                                                                                                             | PRODUCTION | LS   | 2/18/20   | LinkTech 10AC SERIES INLINE     |  |
| THE INFORMATION CONTAINED IN THIS DRAWING IS THE SOLE PROPERTY OF LINKTECH LLC. ANY REPRODUCTION OR DISCLOSURE IN PART OR AS A WHOLE WITHOUT THE WRITTEN | COMMENTS:  |      |           | SIZE DWG. NO. REV               |  |
| PERMISSION OF LINKTECH LLC IS STRICKLY PROHIBITED.                                                                                                       |            |      |           | SCALE: NTS WEIGHT: SHEET 1 OF 1 |  |